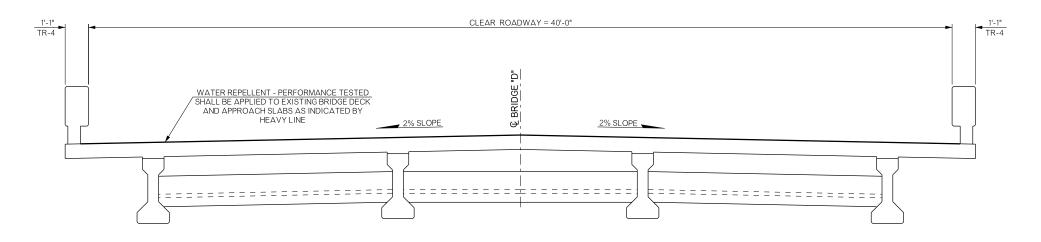

## PLAN

HALF SECTION AT INTERMEDIATE DIAPHRAGM

HALF SECTION AT PIER DIAPHRAGM

TYPICAL CROSS SECTION

| 31943(04)                             |       |        |            |  |  |  |
|---------------------------------------|-------|--------|------------|--|--|--|
| QUANTITIES                            |       |        |            |  |  |  |
| BRIDGE 'D' - NBI 30415                | SH-16 | OVER S | KULL CREEK |  |  |  |
| DESCRIPTION                           |       | UNIT   | QUANTITY   |  |  |  |
| WATER REPELLENT (PERFORMANCED TESTED) |       | S.Y.   | 772.00     |  |  |  |