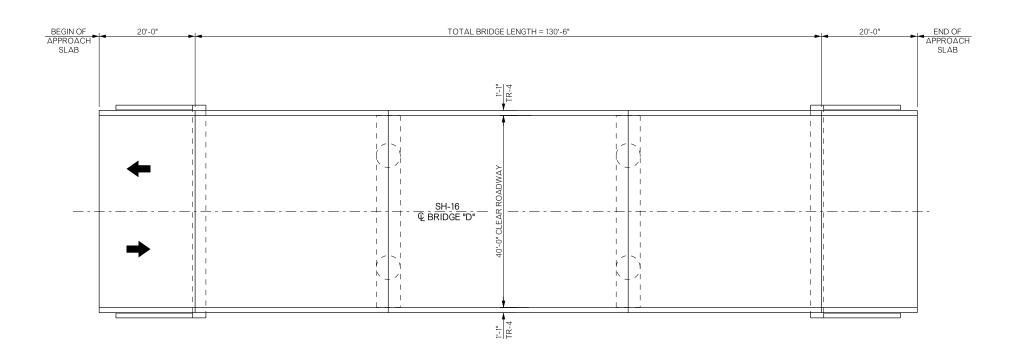

## PLAN

HALF SECTION AT INTERMEDIATE DIAPHRAGM

HALF SECTION AT PIER DIAPHRAGM

TYPICAL CROSS SECTION

| 31943(04)                             |       |        |            |  |  |  |
|---------------------------------------|-------|--------|------------|--|--|--|
| QUANTITIES                            |       |        |            |  |  |  |
| BRIDGE 'D' - NBI 30415                | SH-16 | OVER S | KULL CREEK |  |  |  |
| DESCRIPTION                           |       | UNIT   | QUANTITY   |  |  |  |
| WATER REPELLENT (PERFORMANCED TESTED) |       | S.Y.   | 772.00     |  |  |  |